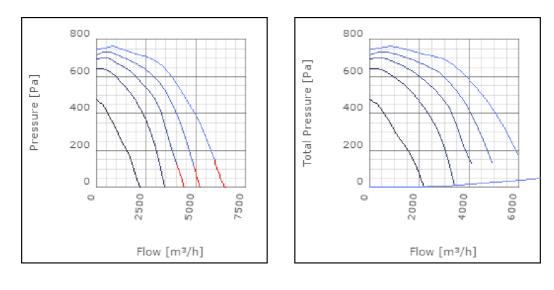

# Diagrams

## Technical data

| Parameter                                                 | Value   | Unit  |
|-----------------------------------------------------------|---------|-------|
| Voltage                                                   | 400     | V     |
| Phase                                                     | 3       | ~     |
| Frequency                                                 | 50      | Hz    |
| Power                                                     | 3.4     | kW    |
| Current                                                   | 5.8     | A     |
| R.p.m.                                                    | 1390    | r/m   |
| Max. temperature of transported air                       | 70      | °C    |
| Max. temperature of transported air when speed-controlled | 70      | °C    |
| Sound pressure level at 3 m                               | 55      | dB(A) |
| Length                                                    | 970     | mm    |
| Width                                                     | 777     | mm    |
| Height                                                    | 585     | mm    |
| Weight                                                    | 85      | kg    |
| Enclosure class, motor                                    | 44      | IP    |
| Insulation class, motor                                   | F       |       |
| Duct connection                                           | 600x350 |       |
|                                                           | mm      |       |