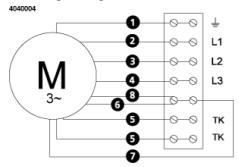

ength                                                    | 970     | mm    |
| Width                                                     | 777     | mm    |
| Height                                                    | 585     | mm    |
| Weight                                                    | 85      | kg    |
| Enclosure class, motor                                    | 44      | IP    |
| Insulation class, motor                                   | F       |       |
| Duct connection                                           | 600x350 |       |
|                                                           | mm      |       |

# Diagrams



# Sound





#### Parameter

Distance: Propagation type: Equivalent absorption area: 3.000 Hemi-spherical 20.00

## Dimensions



# Wiring diagram



### Accessories

VRDT 7 VRTT 7

### **Electrical accessories**

FLR 600x350 DS 600x350 LDR 600x350