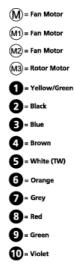

| 777     | mm    |
| Height                                                    | 585     | mm    |
| Weight                                                    | 85      | kg    |
| Enclosure class, motor                                    | 44      | IP    |
| Insulation class, motor                                   | F       |       |
| Duct connection                                           | 600x350 |       |
|                                                           | mm      |       |

# Diagrams



# Sound





#### Parameter

Distance: Propagation type: Equivalent absorption area: 3.000 Hemi-spherical 20.00

## Dimensions



# Wiring diagram



### Accessories

VRDT 7 VRTT 7

### **Electrical accessories**

FLR 600x350 DS 600x350 LDR 600x350