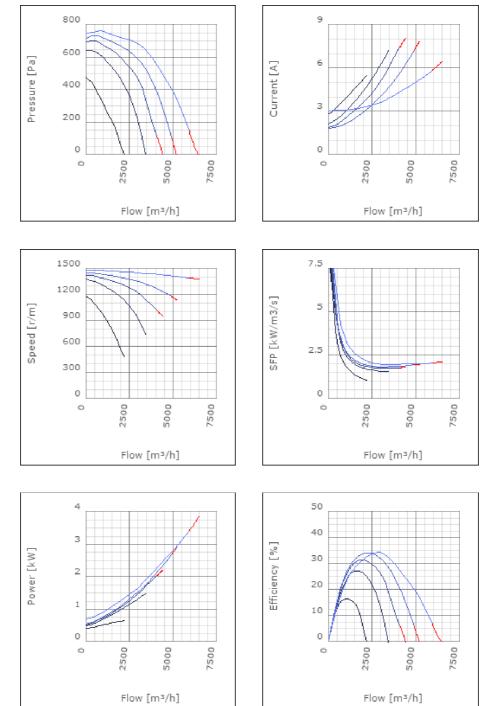

# Diagrams

## Technical data

| Parameter                                                 | Value   | Unit  |
|-----------------------------------------------------------|---------|-------|
| Voltage                                                   | 400     | V     |
| Phase                                                     | 3       | ~     |
| Frequency                                                 | 50      | Hz    |
| Power                                                     | 3.4     | kW    |
| Current                                                   | 5.8     | A     |
| R.p.m.                                                    | 1390    | r/m   |
| Max. temperature of transported air                       | 70      | °C    |
| Max. temperature of transported air when speed-controlled | 70      | °C    |
| Sound pressure level at 3 m                               | 55      | dB(A) |
| Length                                                    | 970     | mm    |
| Width                                                     | 777     | mm    |
| Height                                                    | 585     | mm    |
| Weight                                                    | 85      | kg    |
| Enclosure class, motor                                    | 44      | IP    |
| Insulation class, motor                                   | F       |       |
| Duct connection                                           | 600x350 |       |
|                                                           | mm      |       |