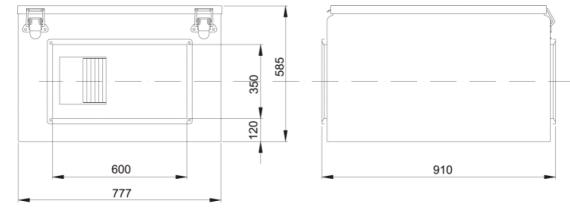

## Dimensions

## Technical data

| Parameter                                                 | Value   | Unit  |
|-----------------------------------------------------------|---------|-------|
| Voltage                                                   | 400     | V     |
| Phase                                                     | 3       | ~     |
| Frequency                                                 | 50      | Hz    |
| Power                                                     | 3.4     | kW    |
| Current                                                   | 5.8     | A     |
| R.p.m.                                                    | 1390    | r/m   |
| Max. temperature of transported air                       | 70      | °C    |
| Max. temperature of transported air when speed-controlled | 70      | °C    |
| Sound pressure level at 3 m                               | 55      | dB(A) |
| Length                                                    | 970     | mm    |
| Width                                                     | 777     | mm    |
| Height                                                    | 585     | mm    |
| Weight                                                    | 85      | kg    |
| Enclosure class, motor                                    | 44      | IP    |
| Insulation class, motor                                   | F       |       |
| Duct connection                                           | 600x350 |       |
|                                                           | mm      |       |