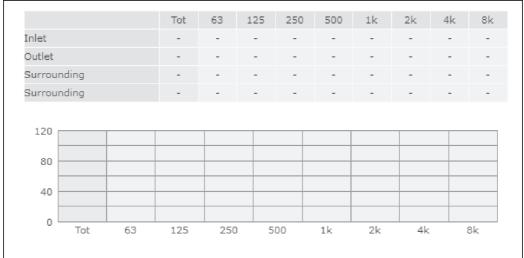

# Sound

#### Parameter

Distance: Propagation type: Equivalent absorption area: 3.000 Hemi-spherical 20.00